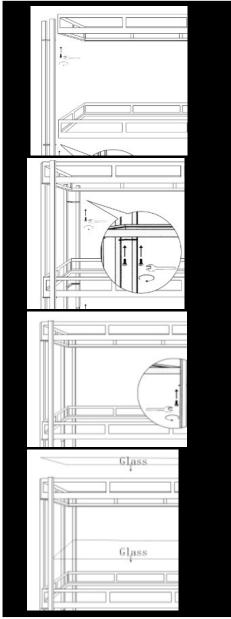

1. Take the parts carefully out of the carton, and place

them on a flat surface. Make sure that the parts will not be damaged.

- 2. Use wrench to screw bar cart's first leg to the top frame and shelf frame.
- 3. Use wrench to screw bar cart's second leg to the top frame and shelf frame.
- 4. Use wrench to screw bar cart's third leg to the top frame and shelf frame.
- 5. Use wrench to screw bar cart's fourth leg to the top frame and shelf frame.
- 6. Place glass on top and shelf. To clean, wipe with soft dry cloth. Assembly is complete